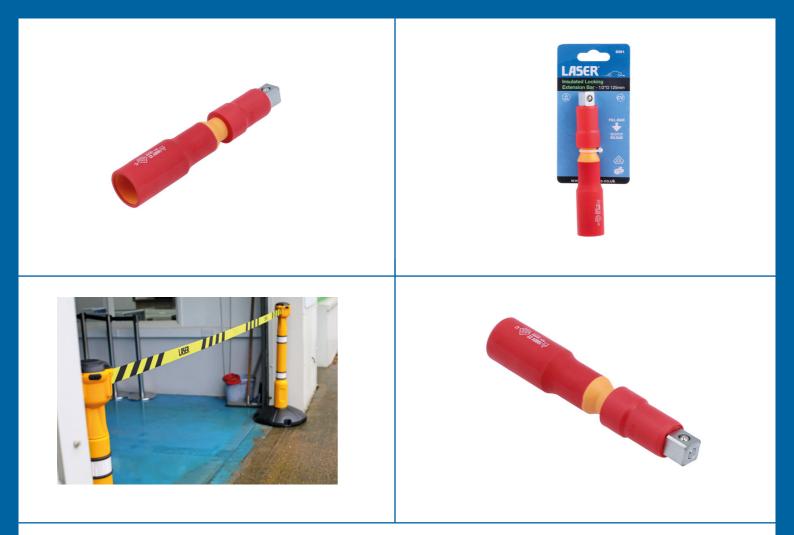

## Insulated Locking Extension Bar 1/2"D 125mm

A 125mm insulated 1/2"D extension bar featuring a socket locking mechanism, with a fully insulated pull-back guick release collar, designed to protect up to 1000V for use on hybrid and electric vehicles. VDE certified.

## **Additional Information**

- Size: 125mm long x 1/2"D, with a fully insulated socket locking mechanism.
- For use with 1/2"D insulated sockets, see Laser Part Nos . 7988 7997 (11mm 19mm).
- · Manufactured from chrome vanadium.
- Safe operator use for live voltages up to 1000V AC / 1500V DC. VDE certified. IEC60900:2018 approved for 1000V safe working.

LASER Kamasa Gunson Connect

Longer, 250mm extension bar also available, Part No. 8392. Also available in 3/8"D, Part Nos. 8389 (125mm), 8390 (250mm).

http://lasertools.co.uk/product/8391

LASER Kamasa Gunson Onnect